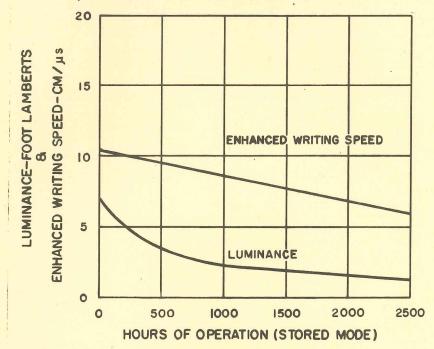

## STORED MODE LIFE CHARACTERISTICS:

Typical stored mode life characteristics of T5490-202 CRT's operated on a continuous erase, write, and store cycle. These measurements were taken at voltages specified on the T5490 CRT Data Sheet and are representative of the CRT alone.

The brightness and contrast ratio are measured at the operating point and the writing speed is measured at 60  $\mu$ A.

PHOTOGRAPHIC WRITING SPEED:

With Polaroid 10,000 ASA Film, Tektronix C-27 Camera and f/1.3, 1:0.5 lens, the non-stored photographic writing speed is approximately 60 cm/ $\mu$ s.