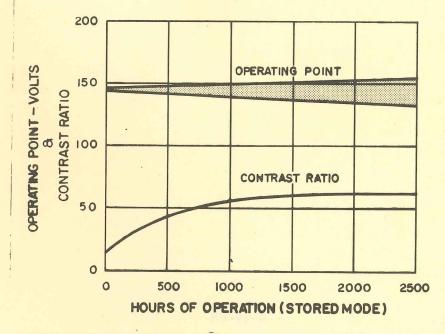

## STORED MODE LIFE CHARACTERISTICS:

Typical stored mode life characteristics of T5490-202 CRT's operated on a continuous erase, write, and store cycle. These measurements were taken at voltages specified on the T5490 CRT Data Sheet and are representative of the CRT alone.

The brightness and contrast ratio are measured at the operating point and the writing speed is measured at 60  $\mu$ A.

PHOTOGRAPHIC WRITING SPEED:

With Polaroid 10,000 ASA Film, Tektronix C-27 Camera and f/1.3, 1:0.5 lens, the non-stored photographic writing speed is approximately 60 cm/ $\mu$ s.