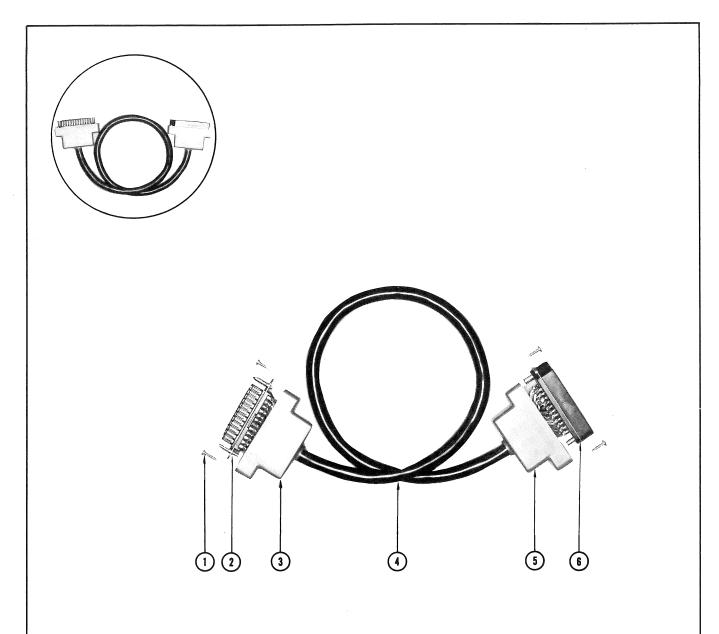

## PLUG-IN EXTENSION CABLE (Part No. 012-0066-00)

| REF. |             | SERIAL/MODEL NO. |       | Q  |                                                      |                                                   |
|------|-------------|------------------|-------|----|------------------------------------------------------|---------------------------------------------------|
| NO.  | PART NO.    | EFF.             | DISC. | Y. | DESCRIPTION                                          |                                                   |
| 1    | 213-0082-00 |                  |       | 4  | SCREW, thread cutting, 4-40 x 1/2 in. Phillips PH    |                                                   |
| 2    | 131-0149-00 |                  |       | 1  | CONNECTOR, chassis mt. 24 contact, male              | PUBLICATION NO.                                   |
| 3    | 200-0454-00 |                  |       | 1  | COVER, plug-in extension                             |                                                   |
| 4    | 175-0246-00 |                  |       | FT | CABLE (32 in.)                                       | 041 0740 00                                       |
| 5    | 200-0478-00 |                  |       | 1  | COVER, plug-in extension cable, 3.207 x 1-5/8 female | 061-0748-00<br>August 1965<br>(Revised)           |
| 6.   | 131-0148-00 |                  |       | 1  | CONNECTOR, chassis mt. 24 contact, female            |                                                   |
|      | 343-0091-00 |                  |       | 2  | CLAMP, strain relief (not shown)                     | ©, 1963, Tektronix, Inc.,<br>All rights reserved. |